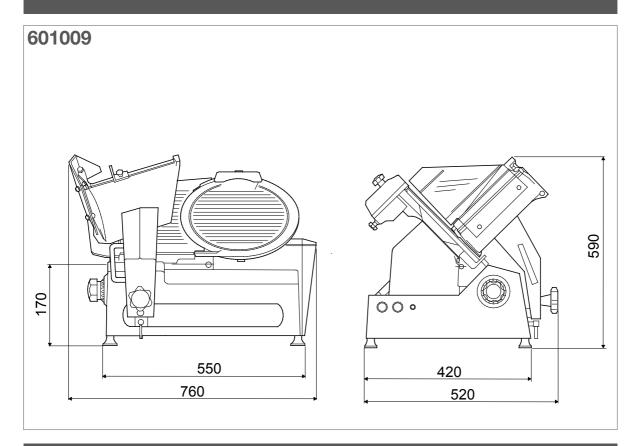

**Specifications** 

| MODEL                    | MSGA30G<br>601009 |
|--------------------------|-------------------|
| External dimensions - mm |                   |
| width                    | 760               |
| depth                    | 520               |
| height                   | 590               |
| Electrical power - kW    | 0.5               |
| Net weight - kg.         | 49                |

## **Installation drawings**

| MODEL                     | MSGA30G<br>601009 |
|---------------------------|-------------------|
| I - Electrical connection | 230 V, 1N, 50     |

The manufacturer reserves the right to modify and make improvements to the products without giving prior warning. Dimensions, illustrations, technical data, weights, etc. are given as an indication only.